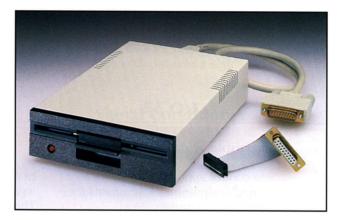

## 5.25" Half-Height Disk Drive

## Apple Compatible

- Fully compatible with all Apple software
- Compatible with IIe, IIc, II+ and IIGs
- Special pulse motor makes it accurate, reliable and fast
- Requires adapter cable for use with Apple Disk II Controller Card
- 143K formatted, 35 tracks, 16 sector

- Super quiet
- Full 1 year warranty parts and labor
- Complete with 24" long cable that plugs directly into your controller card

## 5.25" Half-Height Disk Drive \$139

(specify computer when ordering)

## • Disk II-style Controller Card

available if needed; handles 2 disk drives. Compatible with IIe, II+ and IIGs \$59

• Adapter Cable adapts drive for use with Disk II-style Controller Card Now included FREE with drive