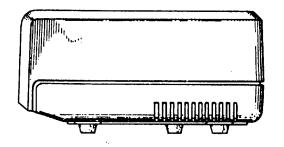

### DESCRIPTION

FIG. 1 is a perspective view of the hard disk drive showing my new design;

FIG. 2 is a top view thereof;

FIG. 3 is a front view thereof;

FIG. 4 is a rear view thereof;

FIG. 5 is a right side view thereof; and

FIG. 6 is a left side view thereof.

AVID T. CRAIG

## ♠ Apple Computer Design Patent -- Apple /// and Lisa Computer ProFile Hard Drive Case

U.S. Patent

Apr. 3, 1984

Sheet 2 of 2

Des. 273,295

Fig. 4

Fig. 5

Frg. 6