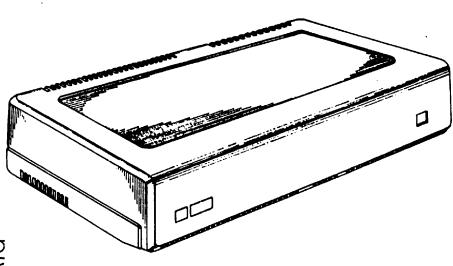

### DESCRIPTION

FIG. 1 is a perspective view of the hard disk drive showing my new design;

FIG. 2 is a top view thereof;

FIG. 3 is a front view thereof;

FIG. 4 is a rear view thereof;

FIG. 5 is a right side view thereof; and

# Apple Profile hard disk (for Apple 3 and Lisa)

U.S. Patent Apr. 3, 1984 Sheet 1 of 2 Des. 273,295

F19.2

Fig. 3