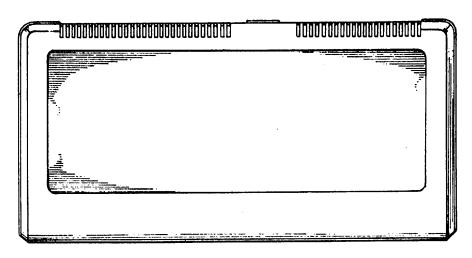

### DESCRIPTION

FIG. 1 is a perspective view of the hard disk drive showing my new design;

FIG. 2 is a top view thereof;

FIG. 3 is a front view thereof;

FIG. 4 is a rear view thereof;

FIG. 5 is a right side view thereof; and

# Apple Profile hard disk (for Apple 3 and Lisa)

U.S. Patent Apr. 3, 1984 Sheet 1 of 2 Des. 273,295

F19.2

Fig. 3