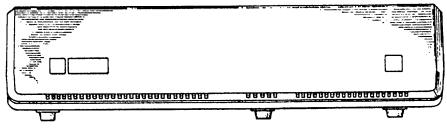

### DESCRIPTION

FIG. 1 is a perspective view of the hard disk drive showing my new design;

FIG. 2 is a top view thereof;

FIG. 3 is a front view thereof;

FIG. 4 is a rear view thereof;

FIG. 5 is a right side view thereof; and

FIG. 6 is a left side view thereof.

AVID T. CRAIG

## ♠ Apple Computer Design Patent -- Apple /// and Lisa Computer ProFile Hard Drive Case

U.S. Patent

Apr. 3, 1984

Sheet 2 of 2

Des. 273,295

Fig. 4

Fig. 5

Frg. 6