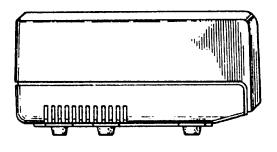

### DESCRIPTION

FIG. 1 is a perspective view of the hard disk drive showing my new design;

FIG. 2 is a top view thereof;

FIG. 3 is a front view thereof;

FIG. 4 is a rear view thereof;

FIG. 5 is a right side view thereof; and

FIG. 6 is a left side view thereof.

AVID T. CRAIG

## ♠ Apple Computer Design Patent -- Apple /// and Lisa Computer ProFile Hard Drive Case

U.S. Patent

Apr. 3, 1984

Sheet 2 of 2

Des. 273,295

Fig. 4

Fig. 5

Frg. 6