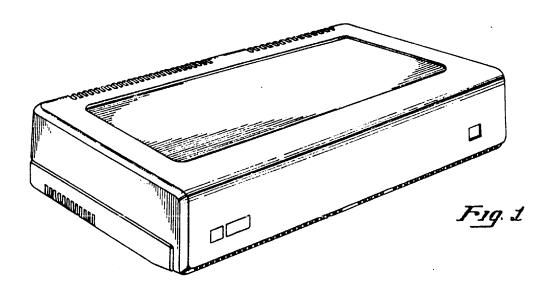

### DESCRIPTION

FIG. 1 is a perspective view of the hard disk drive showing my new design;

FIG. 2 is a top view thereof;

FIG. 3 is a front view thereof;

FIG. 4 is a rear view thereof;

FIG. 5 is a right side view thereof; and

# Apple Profile hard disk (for Apple 3 and Lisa)

U.S. Patent Apr. 3, 1984 Sheet 1 of 2 Des. 273,295

F19.2

Fig. 3