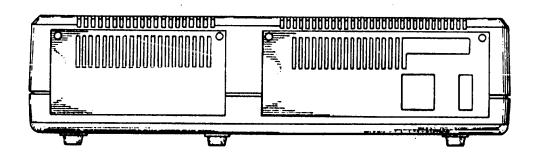

### DESCRIPTION

FIG. 1 is a perspective view of the hard disk drive showing my new design;

FIG. 2 is a top view thereof;

FIG. 3 is a front view thereof;

FIG. 4 is a rear view thereof;

FIG. 5 is a right side view thereof; and

FIG. 6 is a left side view thereof.

AVID T. CRAIG

# Apple Profile hard disk (for Apple 3 and Lisa)

U.S. Patent Apr. 3, 1984 Sheet 1 of 2 Des. 273,295

F19.2

Fig. 3