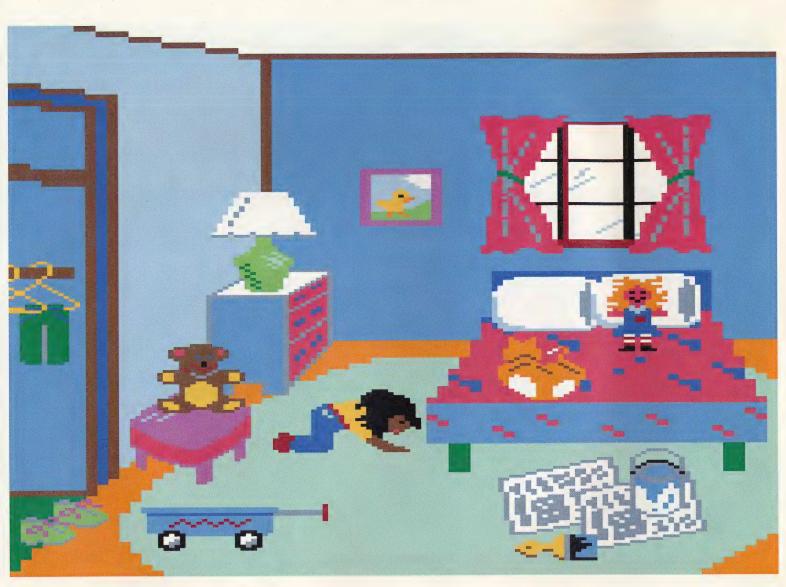

I'm looking for my toothbrush, I'm looking all around. Did I leave it near the birthday cake? Did it run out with the hound?

Did I use it as a paintbrush When I made my wagon blue? Did it hop into my closet, And hide inside my shoe?