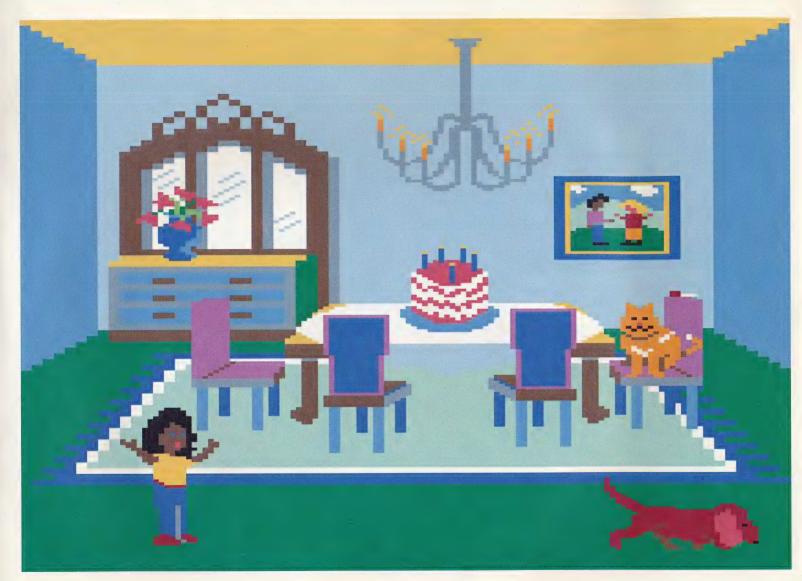

I'm looking for my toothbrush, I'm looking all around. Did I leave it near the birthday cake? Did it run out with the hound?

Did I use it as a paintbrush When I made my wagon blue? Did it hop into my closet, And hide inside my shoe?