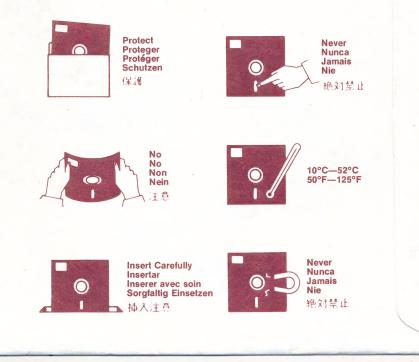

#### For extended media life here's how to take care of your flexible disk

### DISKETTE CARE AND HANDLING INFORMATION

| Protect  | Proteger |
|----------|----------|
| Protéger | Schützen |
| 保護       |          |

| No  |   |   |
|-----|---|---|
| Non |   |   |
|     | 注 | 意 |

Insert Carefully Insertar Inserer avec soin Sorgfältig Einsetzen . 插入注意

No Falsch

Never Nunca Jamais Nie 絶対禁止

10°C – 52°C 50°F – 125°F

Never Nunca Jamais Nie 絶対禁止