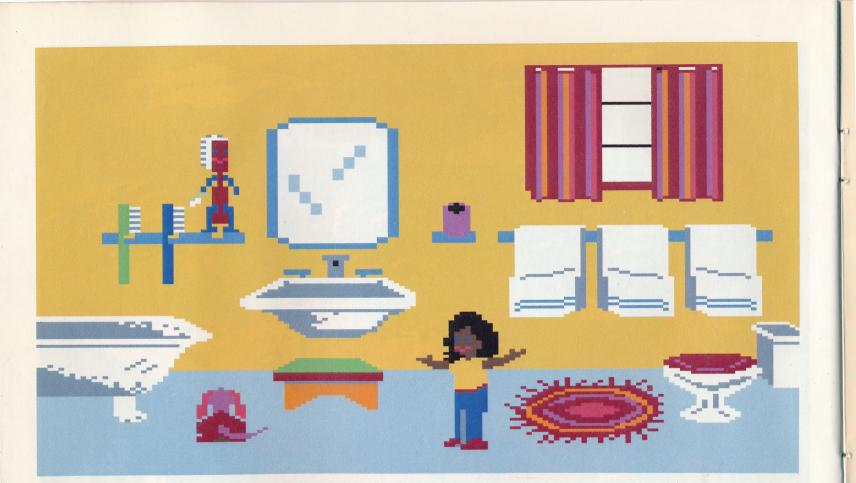

I'm sure I'll find my toothbrush, Just let me stop and think. Oh yes, I see my toothbrush, It's right beside the sink!