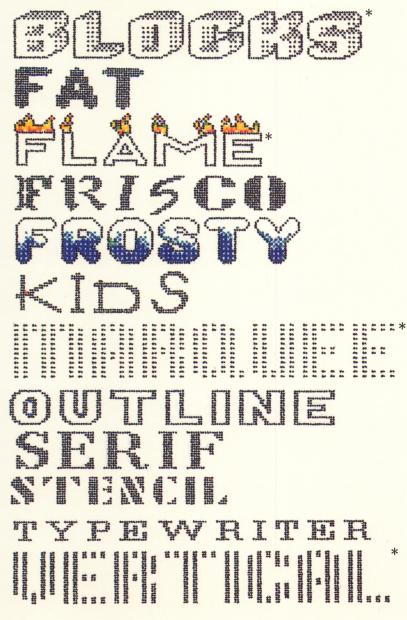

SHOW

THOUGHT

TRAVELERS

**VIDEO PICS** 

VTV

WEDDING

FONTS: The font samples shown here come with upper and lowercase letters, numbers and punctuation. Each font can be displayed in one of the 16 colors supported by VCR Companion. Font samples are reduced from actual size. (Side 1 on the 5-1/4" disk version).

\*Lowercase characters not available.

For more information about Brøderbund and our products, call us at 800-527-6263 or 415-492-3500.

© Copyright 1988 Brøderbund Software, Inc. 17 Paul Drive, San Rafael, CA 94903-2101 Apple is a registered trademark of Apple Computer, Inc. All Rights Reserved.