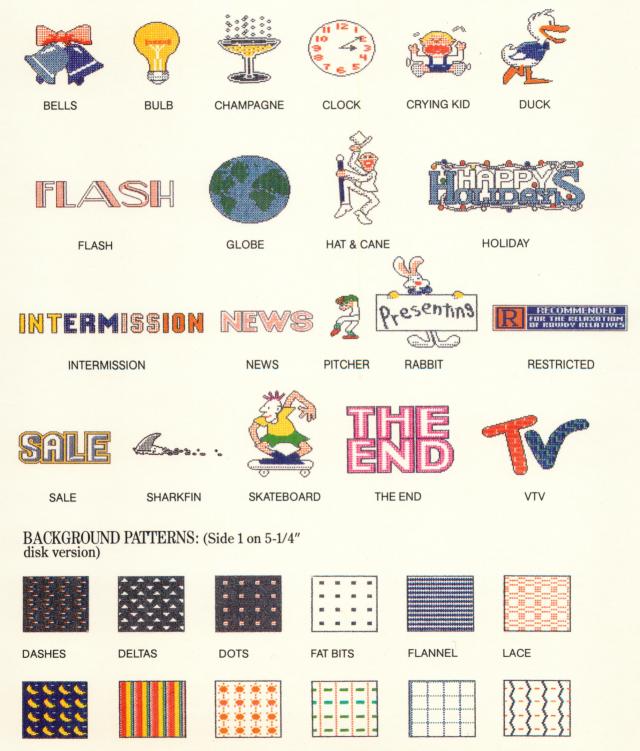

ANIMATIONS: One frame of the total animation is represented. Reduced from actual size. (Side 2 on the 5-1/4" disk version)

MOON

RAINBOW

SUN

WALL PAPER

WIRE

**ZIG ZAG** 

Now the VCR Companion Film Library gives you even more possibilities: over 120 multicolor design elements that you can mix and match in an almost infinite number of combinations.

**20 Animated sequences:** From fun to seriousa skateboard, ringing bells, a baseball pitcher, bubbling champagne, a lightbulb, a globe and more.