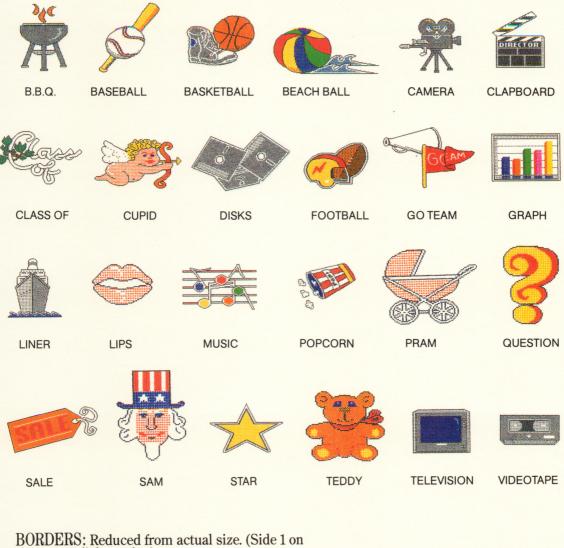

## BACKGROUND ICONS: Reduced from actual size. (Side 1 on the 5-1/4" disk version)

BORDERS: Reduced from actual size. (Side 1 on the 5-1/4" disk version)

| XX     |         |          |         |          |       |
|--------|---------|----------|---------|----------|-------|
| ARGYLE | BAMBOO  | CONFETTI | EMERALD | INDIAN   | MATTE |
|        |         | 5        |         | -        |       |
| NEON   | NOUVEAU | RUFFLE   | SLIDE   | SOUVENIR | TILES |

**20 Full-screen pictures:** "Our Wedding"... a movie marquee...a scroll..."Family Album," etc.

**24 Icons and illustrations:** Everything from a cupid to Uncle Sam, a basketball to a baby carriage.

PLUS 12 library fonts...12 borders...12 patterns ....12 transitions...and 12 special effects... all designed with the imagination and quality you expect from Brøderbund.