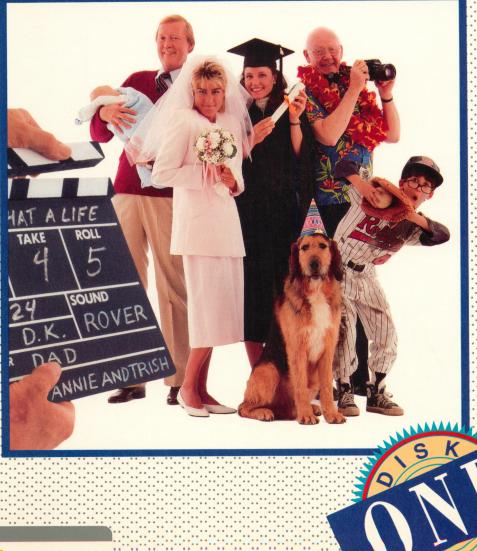

Now the VCR Companion Film Library gives you even more possibilities: over 120 multicolor design elements that you can mix and match in an almost infinite number of combinations.

**20 Animated sequences:** From fun to seriousa skateboard, ringing bells, a baseball pitcher, bubbling champagne, a lightbulb, a globe and more.

**20 Full-screen pictures:** "Our Wedding"... a movie marquee...a scroll..."Family Album," etc.

**24 Icons and illustrations:** Everything from a cupid to Uncle Sam, a basketball to a baby carriage.

PLUS 12 library fonts...12 borders...12 patterns ....12 transitions...and 12 special effects... all designed with the imagination and quality you expect from Brøderbund.