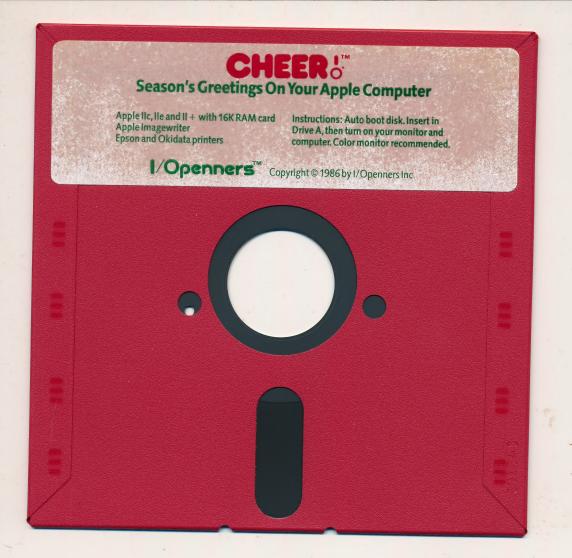

### I/Openners brings the joy of the season to your IBM or Apple computer.

#### Side Two supports:

Apple IIc, IIe and II +
with 16K RAM card
and the following printers
and compatibles:
Apple Imagewriter
Okidata ML 92,93
Epson MX 80 with Graftrax