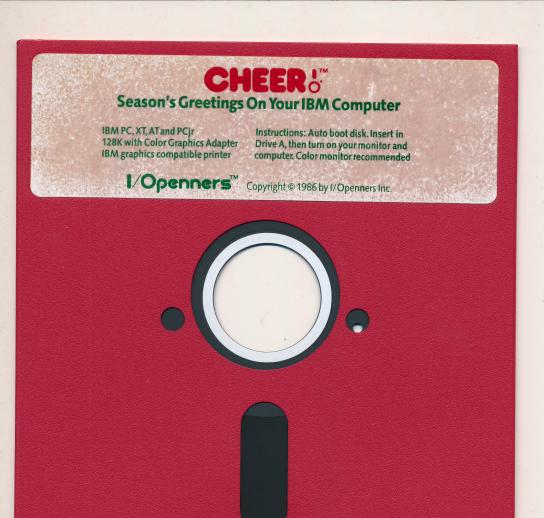

APPLE IBM

CHEER O Season's Greetings on Flippy Disk from I/Openners

CHEER!

TM

Holiday Greetings in Live Red and Green

-

A Magical Card on Your PC Screen!

•

Tech the halls with this animated, interactive, musical season's greeting.

Cheers to you on your IBM and Apple PC from I Openners

Computer Software for Apple/IBM enclosed.

EERO

### I/Openners brings the joy of the season to your IBM or Apple computer.

#### Side One supports:

IBM PC, XT, AT and PCjr 128K with Color Graphics Adapter and the following printers and compatibles: IBM graphics compatible printer Okidata ML 92, 93 Epson MX 80 with Graftrax