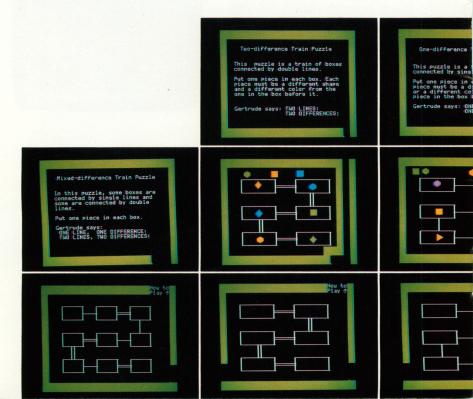

## **GERTRUDE'S MAP**

Unfold the map in the center of this manual and see Gertrude's world.

The rooms with empty boxes are the puzzle rooms. There are two array puzzle rooms, three train puzzle rooms, and two loop puzzle rooms.

## **SPECIAL FEATURES**

Look for these rooms on Gertrude's map:

- **Rule Rooms** tell how to work each puzzle. You will recognize these rooms; they are mainly text. There are seven rule rooms.
- **Sample Puzzle Rooms** show completed puzzles. There are three sample puzzle rooms.
- The **New Puzzle Piece Room** shows different shapes to play with. Go there to find out how to use them.
- The **Shape-Edit Room** has an editing chamber where you can make you own shapes. Pick up a shape, carry it there, and read how to make your own shape.