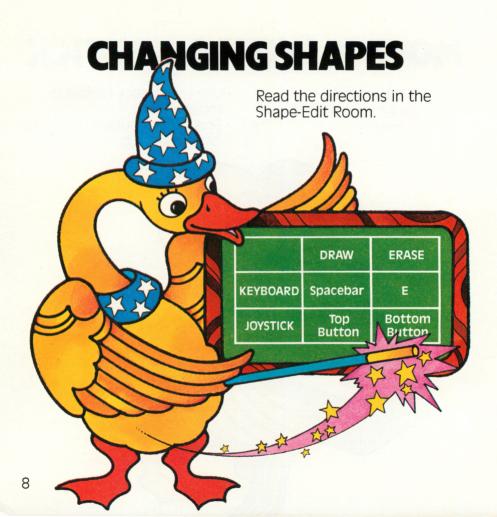

## **SPECIAL FEATURES**

Look for these rooms on Gertrude's map:

- **Rule Rooms** tell how to work each puzzle. You will recognize these rooms; they are mainly text. There are seven rule rooms.
- **Sample Puzzle Rooms** show completed puzzles. There are three sample puzzle rooms.
- The **New Puzzle Piece Room** shows different shapes to play with. Go there to find out how to use them.
- The **Shape-Edit Room** has an editing chamber where you can make you own shapes. Pick up a shape, carry it there, and read how to make your own shape.