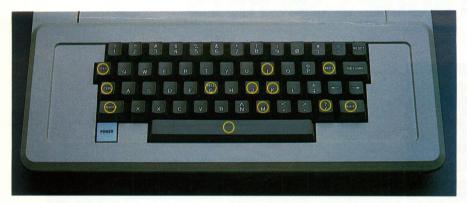

## **SPECIAL KEYS**

Move Up, move With I, J, K, M: I, J, K, M REPT Move Fast. Left, move Right, move Down. CTRL G Turn Sound On SPACEBAR Pick Up or Drop or Off. ? (SHIFT /) objects. Get Help. ESC Leave the CTRL With I, J, K, M: Move Slowly. program.

# **MOVING WITH A JOYSTICK**

If you have a joystick:

- Press either button to "wake up" the joystick.
- Use the joystick handle to move around.
- Press either button to pick up or drop objects.