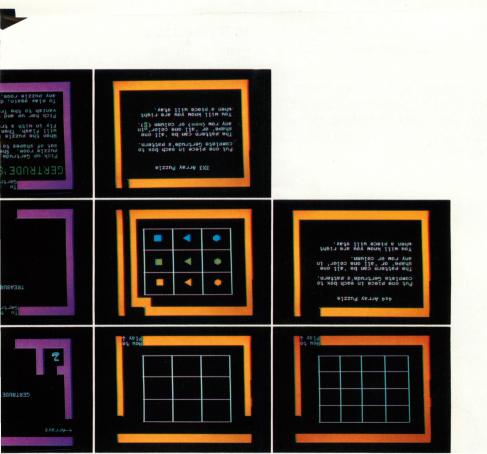

## **GERTRUDE'S MAP**

Unfold the map in the center of this manual and see Gertrude's world.

The rooms with empty boxes are the puzzle rooms. There are two array puzzle rooms, three train puzzle rooms, and two loop puzzle rooms.

## **SPECIAL FEATURES**

Look for these rooms on Gertrude's map:

- **Rule Rooms** tell how to work each puzzle. You will recognize these rooms; they are mainly text. There are seven rule rooms.
- **Sample Puzzle Rooms** show completed puzzles. There are three sample puzzle rooms.
- The **New Puzzle Piece Room** shows different shapes to play with. Go there to find out how to use them.
- The **Shape-Edit Room** has an editing chamber where you can make you own shapes. Pick up a shape, carry it there, and read how to make your own shape.