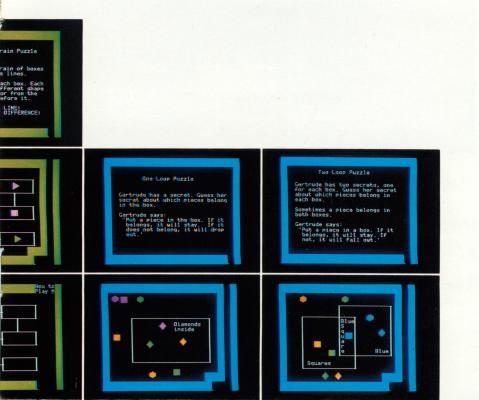

## **GERTRUDE'S MAP**

Unfold the map in the center of this manual and see Gertrude's world.

The rooms with empty boxes are the puzzle rooms. There are two array puzzle rooms, three train puzzle rooms, and two loop puzzle rooms.

### To Try a Puzzle

- Find Gertrude.
- Pick her up.
- Take her to a puzzle room.
- Let her go.
- Watch her fly off and return with a set of shapes.
- Go through the door marked "How to Play" to see the sample puzzle room, and after that, the rule room.
- Go back to the puzzle room and put pieces in the boxes.

When you solve a puzzle Gertrude will bring you a prize for the Treasure Room. Win six prizes and become a Secret Master.

You are here when