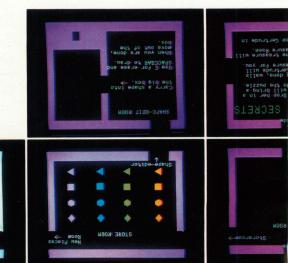

### To Try a Puzzle

- Find Gertrude.
- Pick her up.
- Take her to a puzzle room.
- Let her go.
- Watch her fly off and return with a set of shapes.
- Go through the door marked "How to Play" to see the sample puzzle room, and after that, the rule room.
- Go back to the puzzle room and put pieces in the boxes.

When you solve a puzzle Gertrude will bring you a prize for the Treasure Room. Win six prizes and become a Secret Master.

You are here when

## **SPECIAL FEATURES**

Look for these rooms on Gertrude's map:

- **Rule Rooms** tell how to work each puzzle. You will recognize these rooms; they are mainly text. There are seven rule rooms.
- **Sample Puzzle Rooms** show completed puzzles. There are three sample puzzle rooms.
- The **New Puzzle Piece Room** shows different shapes to play with. Go there to find out how to use them.
- The **Shape-Edit Room** has an editing chamber where you can make you own shapes. Pick up a shape, carry it there, and read how to make your own shape.