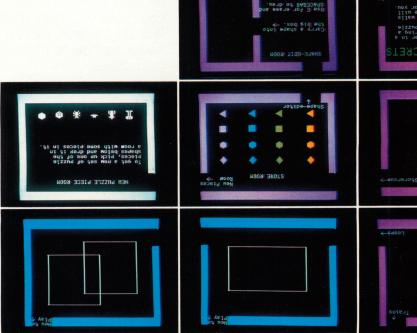

## **GERTRUDE'S MAP**

Unfold the map in the center of this manual and see Gertrude's world.

The rooms with empty boxes are the puzzle rooms. There are two array puzzle rooms, three train puzzle rooms, and two loop puzzle rooms.

## **SPECIAL FEATURES**

Look for these rooms on Gertrude's map:

- **Rule Rooms** tell how to work each puzzle. You will recognize these rooms; they are mainly text. There are seven rule rooms.
- **Sample Puzzle Rooms** show completed puzzles. There are three sample puzzle rooms.
- The **New Puzzle Piece Room** shows different shapes to play with. Go there to find out how to use them.
- The **Shape-Edit Room** has an editing chamber where you can make you own shapes. Pick up a shape, carry it there, and read how to make your own shape.