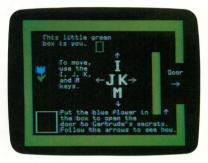

## **MOVING AROUND**

When the program begins this is what you will see.

To learn how to move around, go through the open door on the right. Follow the arrows and you will learn how to move, pick up, drop and carry objects.

If you know how to move around, put the flower in the box to open the door.

Gertrude says: It may take some work to learn to move around in my puzzle world, but all my friends say, "It's worth it!"

## **SPECIAL KEYS**

Move Up, move With I, J, K, M: I, J, K, M REPT Move Fast. Left, move Right, move Down. CTRL G Turn Sound On SPACEBAR Pick Up or Drop or Off. ? (SHIFT /) objects. Get Help. ESC Leave the CTRL With I, J, K, M: Move Slowly. program.