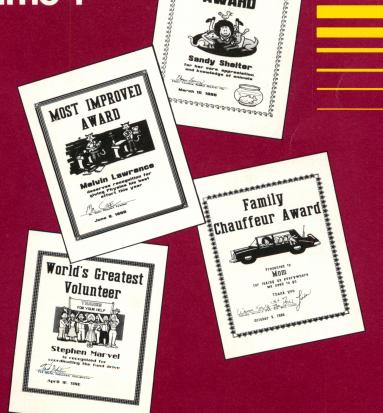

# 105 CERTIFICATES

#### 

|      | IMPRO | VED |
|------|-------|-----|
| A    | WARD  |     |
|      | S TI  | S   |
|      |       |     |
|      |       |     |
| lete |       |     |

#### 

| Super Student | Award |
|---------------|-------|
|               |       |
| Signature     |       |

## 

| LEAD      | STAR | AWAR | D   |
|-----------|------|------|-----|
|           |      |      |     |
| Signature |      | 4    |     |
| Date      |      | i i  | ZAI |