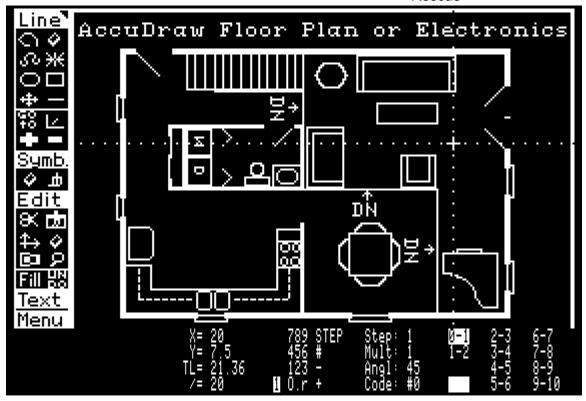

## Unbelievable Apple II graphic *Power.*

AccuDraw Floor Plan and Electronics are now combined into one package! Over 1000 accurate symbols!

The ONLY Apple II Paint program for designers.

- Works like a paint program (easy to use)
- Perfect for introducing CAD.
- All English & metric scales
- Use mouse, joystick, or keyboard
- Printouts are accurate size!
- Works with Bernie ][ the Rescue